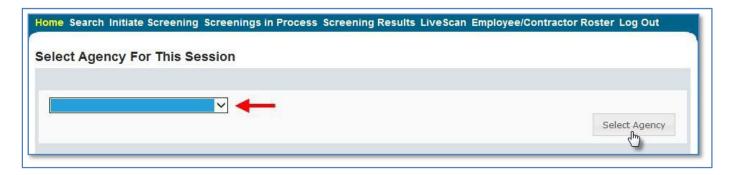

If you have requested and been granted access to the Clearinghouse results website on behalf of multiple specified agencies, you will be prompted to select the agency for this session before viewing the home page. For more information about how to request access on behalf of multiple agencies, see the advanced registration guides at this link for your scenario:

Moving throughout the website is accomplished by clicking navigation tabs at the top of the page. These tabs will appear on all pages. The navigation tabs allow you to search, initiate screenings, review your screenings in process and screening results, look up Livescan service providers, review your employee roster, and log out. To switch the specified agency for use on the website, you may select 'Switch Agency View' from any screen in the system. This will return you to the 'Select Agency For This Session' screen.