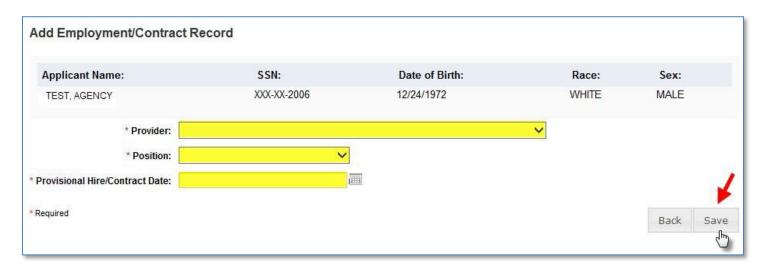

-----|-----------------------------|--------------------------------|------------------------------|----------|--------|
|                      | Chief Financial Officer     |                                | 03/17/2014                   |          |        |
| TEST PROVIDER - 1234 | Employee -<br>Administrator |                                | 03/17/2014                   |          | Edit   |

Section **435.06(2)(d)** provides that an applicant may be hired **provisionally** for training and orientation purposes before the screening process is completed. You may add a **provisional hire date** for an applicant with a current 'Screening in Process' status in the Clearinghouse by selecting the 'Add Employment/Contract Record' button located at the bottom of the applicant's profile page.



# **Edit Employment Record**

You may edit an employee record from the 'Employment/Contract History' section on the profile page, or from the Employee/Contractor Roster tab. From either page, select the '**Edit'** link under the action column for the applicant record you wish to update and enter the required information and select '**Save'**.

| Edit Employment/Contra          | ct Record                |                |       |           |
|---------------------------------|--------------------------|----------------|-------|-----------|
| Applicant Name:                 | SSN:                     | Date of Birth: | Race: | Sex:      |
| TEST, AGENCY                    | XXX-XX-2006              | 12/24/1972     | WHITE | MALE      |
| * Provider:                     | TEST PROVIDER -