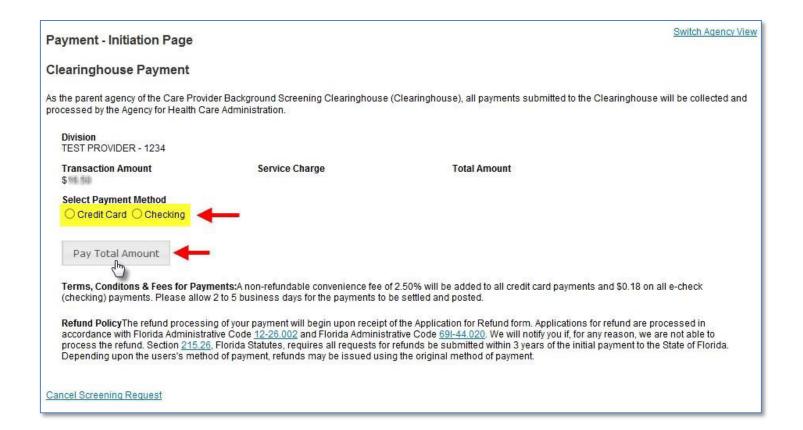

employee has rec | eived and signed | the Privacy Policy | l. |        |                    |
|                                  |                     |                  |                    |    | Cancel | Back Next          |

## Initiate Payment - Credit Card

The cost of a resubmission is the current fee for a national criminal history check plus a service fee. Resubmission payment options include:

- Credit Card  $\circ$  MasterCard  $\circ$  Discover  $\circ$  American Express
- E-Checking (skip to page 43 for E-Checking instructions) 

   Personal or Business checking/savings account

To pay for the resubmission:

- Select payment method
- Select Pay Total Amount to continue

Please note that all resubmission payments will be collected by the Agency for Health Care Administration.



#### Enter Payment Information – Credit Card

Enter the customer information and select Next. Then enter the card payment information and select Next.

**IMPORTANT – Please note that payment information will NOT be saved.** 

| Country *         |   |              | Complete all required fields |
|-------------------|---|--------------|------------------------------|
| United States     | ~ |              |                              |
| First Name *      |   | Last Name *  |                              |
| Nancy             | 0 | Nurse        |                              |
| Address *         |   |              |                              |
| 2727 Mahan Dr.    |   |              |                              |
| Address 2         |   |              |