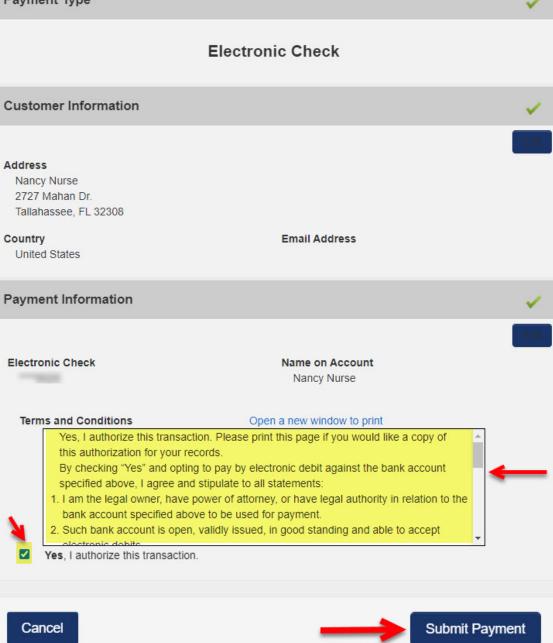

Once you schedule an appointment with the service provider, close the 'Make Appt' window to return to the Clearinghouse results website. To complete the screening request, select '**Submit'**.

Please contact the service provider with any questions about their 'Make Appt' page.