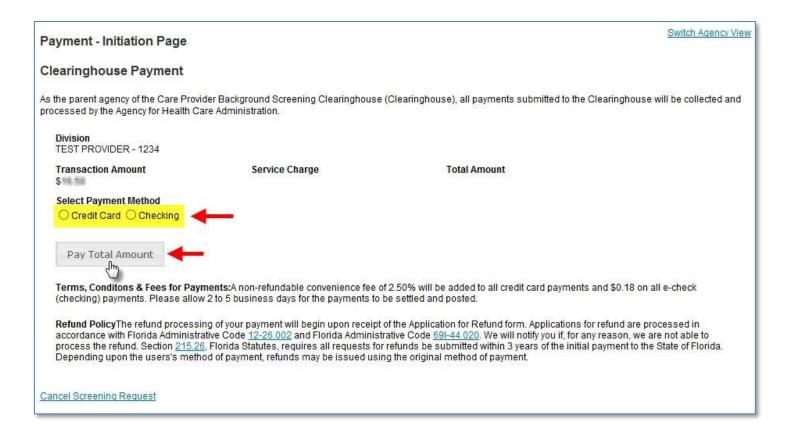

#### Select Position and Confirm Privacy Policy

To ensure the appropriate criteria is applied during the screening review, the position type and reason for screening the individual must be entered.

- Select the provider that the individual has applied to work for from the drop down list 
   O Please
   note the provider drop down will only display if you are accessing the website on behalf of multiple
   providers.
- Select the **position** that the individual is applying for from the drop down list
- Select the '**Privacy Policy**' link to view and print the privacy policy. Check the affirmation box to confirm that the applicant has signed and agreed to the Privacy Policy.

| Initiate Screening<br>TEST, AGENCY                                                            |                                      | Switch Agency View |
|-----------------------------------------------------------------------------------------------|--------------------------------------|--------------------|
| Select Position                                                                               |                                      |                    |
| Screening Information Provider: * Position: * Desition: * The applicant/employee has received | ✓                                    |                    |
|                                                                                               | and signed the <u>rivacy rono</u> r. | Cancel Back Next   |