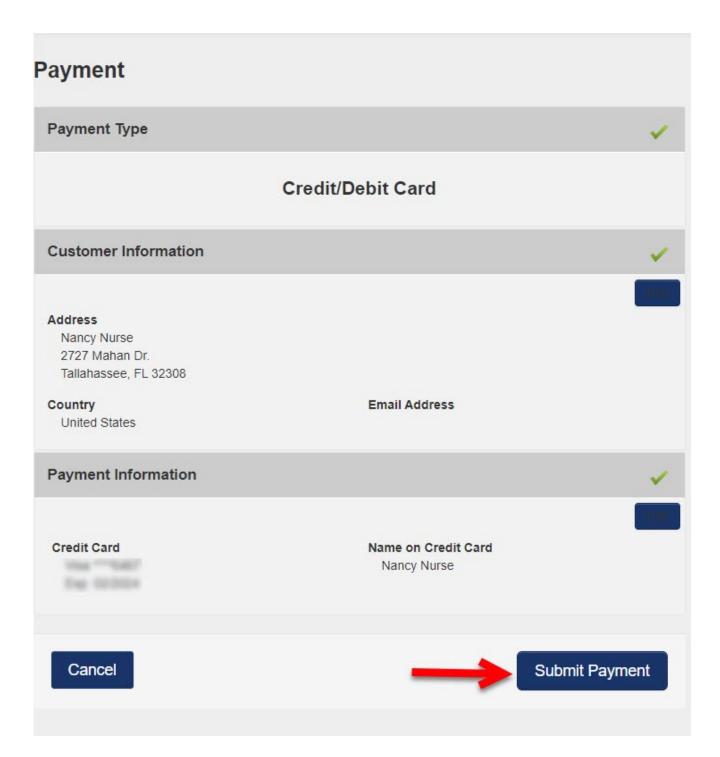

---------------------------------|
|                        | 0 | DISCOVER AMERICAN<br>BOULERS                     |
| Expiration Month *     |   | Expiration Year *                                |
| ✓                      |   |                                                  |
| Security Code * 🍘      |   |                                                  |
|                        |   |                                                  |
| Name on Credit Card *  |   | CREDIT CARD                                      |
| Nancy Nurse            |   |                                                  |

#### **Review Payment Information – Credit Card**

Review your payment information and select Submit Payment, to submit your payment. *Skip to page 47 to submit the resubmission request.* 



## Initiate Payment – E-Checking

The cost of a resubmission is the current fee for a national criminal history check plus a service fee. Resubmission payment options include:

- Credit Card (refer to page 38 for Credit Card instructions)
  - MasterCard
  - o Discover
  - o American Express
- E-Checking
  - Personal or Business checking/savings account

To pay for the resubmission:

- Select payment method
- Select Pay Total Amount to continue

Please note that all resubmission payments will be collected by the Agency for Health Care Administration.



#### Enter Payment Information – E-Checking

Select the Payment type and then hit Next. Fill out the Customer Information, and then hit Next. Finally, enter the Payment Information and hit Next.

#### **IMPORTANT – Please note that payment