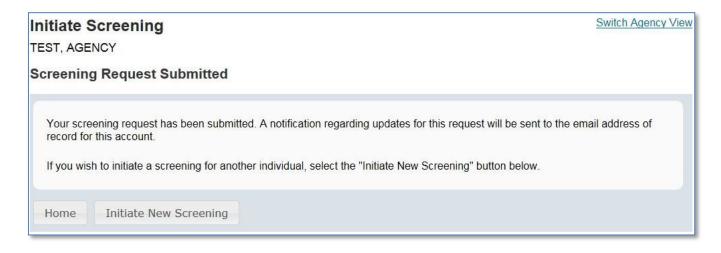

Select 'Home' if you are done, or 'Initiate New Screening' to initiate a screening for another individual.

| Initiate Screening                                                                                                                                                                                                                                                                                    | Switch Agency View |
|-------------------------------------------------------------------------------------------------------------------------------------------------------------------------------------------------------------------------------------------------------------------------------------------------------|--------------------|
| TEST, AGENCY                                                                                                                                                                                                                                                                                          |                    |
| Screening Request Submitted                                                                                                                                                                                                                                                                           |                    |
| Your screening request has been submitted. A notification regarding updates for this request will be sent to the encoder for this account.          Print Livescan Request Form         If you wish to initiate a screening for another individual, select the "Initiate New Screening" button below. | mail address of    |
| Home Initiate New Screening                                                                                                                                                                                                                                                                           |                    |