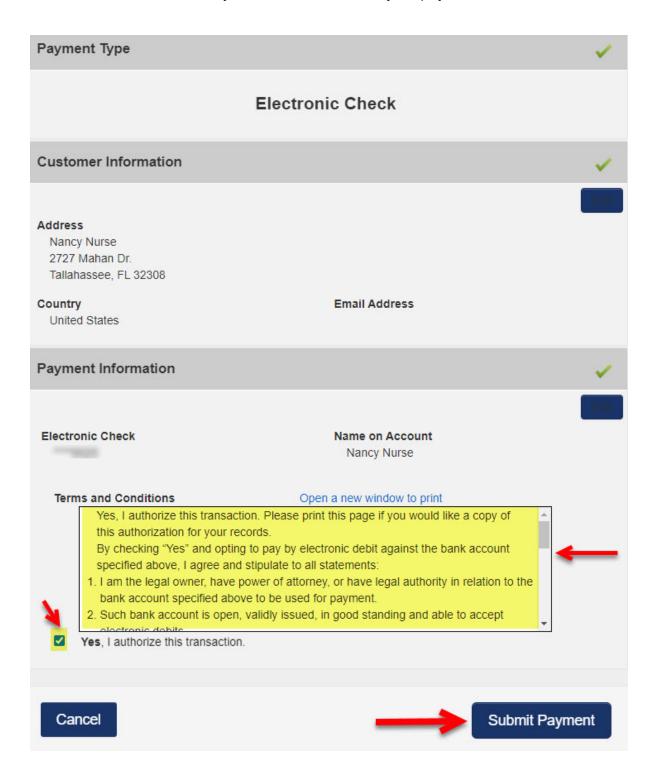

Once you schedule an appointment with the service provider, close the 'Make Appt' window to return to the Clearinghouse results website. To complete the screening request, select '**Submit'**.

Please contact the service provider with any questions about their 'Make Appt' page.